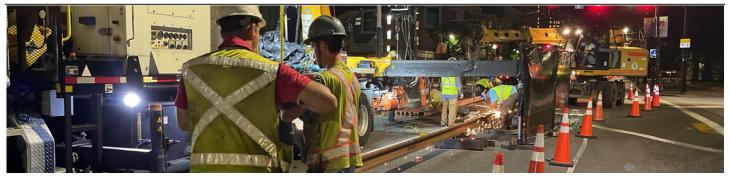

- ✓ This Week | Crews welded rail in preparation for construction on the E Branch
- Lookahead | From Saturday, August 6 to Sunday, August 21, technicians will install GLTPS Train
  Protection kits in the tunnel, attach speed sensors to the track and replace more than 2,500 feet of
  track between Longwood Ave and Brigham Circle, at the Northeastern siding track, and the Heath
  St loop. The GLT team will also collaborate with other stakeholders and MBTA departments to
  complete extra work in order to amplify the results of this construction